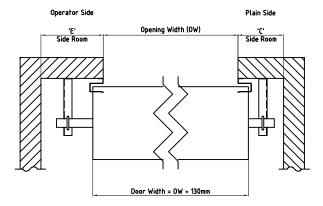

able for openings up to 5100mm high x 5370mm wide.

#### **HIGH STRENGTH & SECURITY**

Manufactured from the finest quality materials including Bluescope® Steel Colorbond® or Zincalume® combined with the unique continuous curtain profile, our industrial C roller door offers unsurpassed strength, security and value for money.

#### RELIABILITY

Comprising heavy duty bottom rail with durable PVC weather seal, our industrial C roller door provides your industrial or commercial premises with excellent protection from the harsh elements including wind, rain and dust.

#### **OPTIONS**

- Centre Mullions
- Sloping Bottom Rail
- Centre Lift Lock
- Shoot Bolt Locking
- Motorisation



## INDUSTRIAL C ROLLER DOORS

#### **Direct Drive Chain Plan View**



#### Planetary Gear Drive Chain Plan View



#### **Opening Height**

| Opening<br>Height mm | Α   | В   | С   | D   | E   |
|----------------------|-----|-----|-----|-----|-----|
| 3300                 | 510 | 630 | 115 | 150 | -   |
| 3600                 | 510 | 630 | 125 | -   | 200 |
| 4200                 | 550 | 630 | 125 | -   | 200 |
| 4800                 | 590 | 710 | 125 | -   | 200 |
| 5100                 | 590 | 710 | 125 | -   | 200 |

#### Operator Table

| Height mm<br>Opening<br>Width mm | 3300 | 3600                       | 4200 | 4800 | 5100 |  |  |
|----------------------------------|------|----------------------------|------|------|------|--|--|
| 3100                             |      |                            |      |      |      |  |  |
| 3430                             |      |