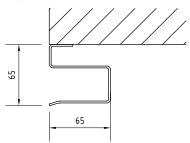

|  |
| 5100                             |      |                            |      |      |      |  |  |
| 5370                             |      |                            |      |      |      |  |  |
| Direct drive chain               |      | Planetary gear drive chain |      |      |      |  |  |

Steel-Line Garage Doors has a continuous program of product development and reserves the right to change specifications at any time without notice.



#### **Elevation View**



The structure to which the brackets and tracks are to be mounted must be of sufficient strength to accommodate the loads imposed by the roller door. The surface on which the brackets and tracks are mounted should be extended up above the lintel and be flush with or slightly behind the lintel.

#### Track Detail



#### Bottom Rail Detail



#### Strength, by Design

Compare Steel-Line's industrial C roller door with other door brands with weaker curtain profiles.







Call 1300 427 243 www.steel-line.com.au