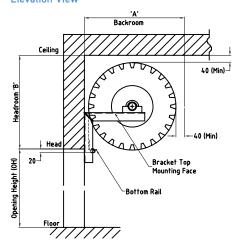

#### **Elevation View**

The structure to which the brackets and tracks are to be mounted must be of sufficient strength to accommodate the loads imposed by the roller door. The surface on which the brackets and tracks are mounted should be extended up above the lintel and be flush with or slightly behind the lintel.