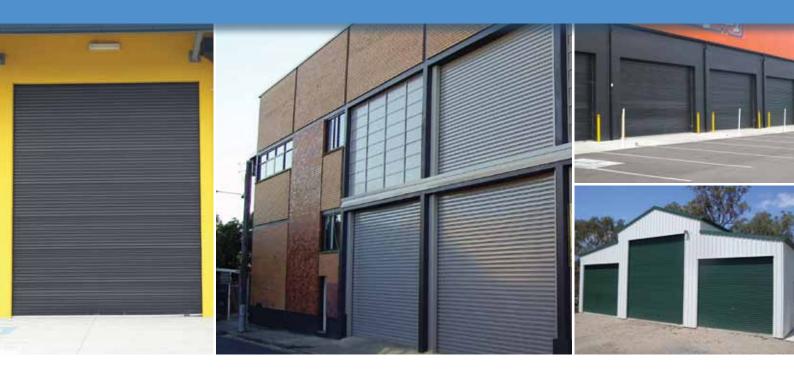

# Steel-Line's industrial C roller doors combine a unique profile with **strength and reliability** - nothing else compares!

Available with direct drive or planetary geared chain drive, the Steel-Line industrial C roller door is ideal for use in factories, warehouses and commercial applications and suitable for openings up to 5100mm high x 5370mm wide.

#### **HIGH STRENGTH & SECURITY**

Manufactured from the finest quality materials including Bluescope® Steel Colorbond® or Zincalume® combined with the unique continuous curtain profile, our industrial C roller door offers unsurpassed strength, security and value for money.

#### RELIABILITY

Comprising heavy duty bottom rail with durable PVC weather seal, our industrial C roller door provides your industrial or commercial premises with excellent protection from the harsh elements including wind, rain and dust.