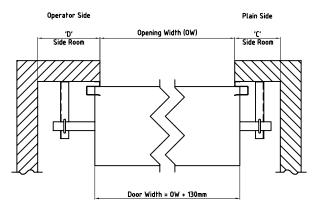

rehouses and commercial applications and suitable for openings up to 5100mm high x 5370mm wide.

#### **HIGH STRENGTH & SECURITY**

Manufactured from the finest quality materials including Bluescope® Steel Colorbond® or Zincalume® combined with the unique continuous curtain profile, our industrial C roller door offers unsurpassed strength, security and value for money.

#### RELIABILITY

Comprising heavy duty bottom rail with durable PVC weather seal, our industrial C roller door provides your industrial or commercial premises with excellent protection from the harsh elements including wind, rain and dust.

#### **OPTIONS**

- Centre Mullions
- Sloping Bottom Rail
- Centre Lift Lock
- Shoot Bolt Locking
- Motorisation



## INDUSTRIAL C ROLLER DOORS

#### **Direct Drive Chain Plan View**



#### Planetary Gear Drive Chain Plan View



#### **Opening Height**

| Opening<br>Height mm | Α   | В   | С   | D   | E   |
|----------------------|-----|-----|-----|-----|-----|
| 3300                 | 510 | 630 | 115 | 150 | -   |
| 3600                 | 510 | 630 | 125 | -   | 200 |
| 4200                 | 550 | 630 | 125 | -   | 200 |
| 4800                 | 590 | 710 | 125 | -   | 200 |
| 5100                 | 590 | 710 | 125 | -   | 200 |

#### Operator Table

| Height mm<br>Opening<br>Width mm | 3300 | 3600                       | 4200 | 4800 | 5100 |  |  |
|----------------------------------|------|----------------------------|------|------|------|--|--|
| 3100                             |      |                            |      |      |      |  |  |
| 3430