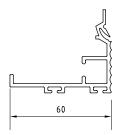

|      |                            |      |      |      |  |  |
| 5370                             |      |                            |      |      |      |  |  |
| Direct drive chain               |      | Planetary gear drive chain |      |      |      |  |  |

Steel-Line Garage Doors has a continuous program of product development and reserves the right to change specifications at any time without notice.



#### **Elevation View**



The structure to which the brackets and tracks are to be mounted must be of sufficient strength to accommodate the loads imposed by the roller door. The surface on which the brackets and tracks are mounted should be extended up above the lintel and be flush with or slightly behind the lintel.

#### Track Detail



#### Bottom Rail Detail



#### Strength, by Design

Compare Steel-Line's industrial C roller door with other door brands with weaker curtain profiles.







Call 1300 427 243 www.steel-line.com.au